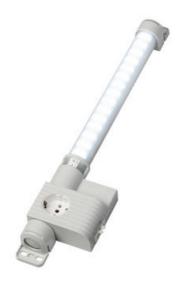

## VARIOLINE LAMP WITH SOCKET LED 121/122 - OBSOLETE - NEW RANGE COMING SOON

Varioline

12203.0-00 OBSOLETE - LED 122 220-240 V AC, on/off switch, screw fixing,UK/Ireland socket

• OBSOLETE

- FOR LED LIGHT USE LED 025
- FOR SOCKETS USE SD 035

#### PRODUCT DESCRIPTION

LED 121/122 Range is now Obsolete - Stego has a New Range coming Mid 2024