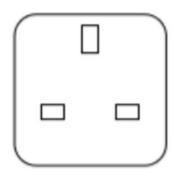

#### **GENERAL DATA**

| Mounting               | Screw fixing               |
|------------------------|----------------------------|
| Nominal voltage        | 220-240 V AC               |
| Activation             | Switch                     |
| Connection type        | 3-pole plug with snap lock |
| Socket                 | UK/IE                      |
| Nominal socket current | 13 A                       |
| Light source           | LED                        |
| Luminance              | 1.080 Lm/1.730 Lm          |
| Life span              | 60,000h at +20°C           |
| DIMENSIONS             |                            |
| Length                 | 700 mm                     |