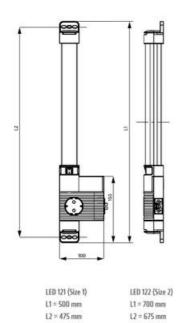

#### **GENERAL DATA**

| Mounting               | Screw fixing               |
|------------------------|----------------------------|
| Nominal voltage        | 220-240 V AC               |
| Activation             | Switch                     |
| Connection type        | 3-pole plug with snap lock |
| Socket                 | UK/IE                      |
| Nominal socket current | 13 A                       |
| Light source           | LED                        |
| Luminance              | 1.080 Lm/1.730 Lm          |
| Life span              | 60,000h at +20°C           |
| DIMENSIONS             |                            |
| Length                 | 700 mm                     |

| Length | 700 mm |
|--------|--------|
| Width  | 100 mm |
| Height | 44 mm  |