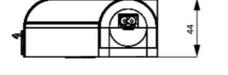

consumption | 16 W     |

## **SAFETY & APPROVALS**

| Protection class  | I (earthed) |
|-------------------|-------------|
| IP class          | IP20        |
| Approvals         | CE, RoHS    |
| Approvals pending | VDE         |

#### **MATERIALS - CONDITIONS**

| Material of body        | Plastic           |
|-------------------------|-------------------|
| Colour                  | Translucent/White |
| Operational temperature | -30°C +40°C       |
| Storage temperature     | -40°C +85°C       |
| Operating humidity      | < 90% RH          |
| Humidity storage        | <90% RH           |
|                         |                   |

## **ADDITIONAL DATA**

| Weight      | 0,4 kg   |
|-------------|----------|
| Voltage max | 265 V ac |
| Voltage min | 200 V ac |



L2 = 475 mm





View of screw fixing